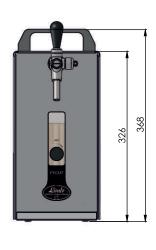

## **PYGMY 20**

## **NOVÝ DESIGN**

- Pivní chlazení PYGMY 20
  je určeno k profesionálnímu chlazení
  stáčení a podávání kvalitně vychlazeného piva v domácím prostředí a menších zahradních party.
- PYGMY 20 výkonem 15-20 l/hod. a malými rozměry tvoří špičku mezi domácími stolními chladiči.
- Chladící výkon průběžný 15-20 l/hod.
   (30-40 kvalitně vychlazených piv během 1 hodiny).
- Moderní kompresorová chladící jednotka Lindr využívá vstupní energii k
  přímému převodu na chlad a tím zaručuje minimální energetickou náročnost.
  Kvalitně vychlazené pivo je připraveno v thermobloku již po 2-4 min. od zapnutí přístroje.
- Chladící technologie Lindr je o 45 % výkonnější než její elektrický příkon.
- Kompletní konstrukce i šnek jsou zhotoveny **z nerezové oceli.**
- Použité materiály splňují nejvyšší požadavky hygienických norem a jsou zárukou dlouhé životnosti tohoto chladiče.
- Chĺadiče řady PYGMY a PYGMY/K byly označeny odbornou veřejností jako pivní chladiče do 20 l/hod. s nejlepším poměrem ceny/ výkonu/ kvality/rozměru.