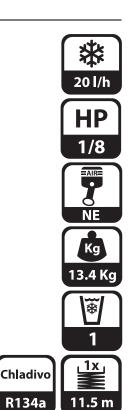

y tvoří špičku mezi domácími stolními chladiči.
- Chladící výkon průběžný 15-20 l/hod.
   (30-40 kvalitně vychlazených piv během 1 hodiny).
- Moderní kompresorová chladící jednotka Lindr využívá vstupní energii k
  přímému převodu na chlad a tím zaručuje minimální energetickou náročnost.
  Kvalitně vychlazené pivo je připraveno v thermobloku již po 2-4 min. od zapnutí přístroje.
- Chladící technologie Lindr je o 45 % výkonnější než její elektrický příkon.
- Kompletní konstrukce i šnek jsou zhotoveny **z nerezové oceli.**
- Použité materiály splňují nejvyšší požadavky hygienických norem a jsou zárukou dlouhé životnosti tohoto chladiče.
- Chĺadiče řady PYGMY a PYGMY/K byly označeny odbornou veřejností jako pivní chladiče do 20 l/hod. s nejlepším poměrem ceny/ výkonu/ kvality/rozměru.