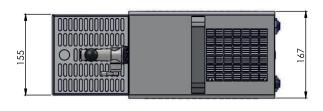

tvoří špičku mezi domácími stolními chladiči.
- Chladící výkon průběžný 15-20 l/hod.
   (30-40 kvalitně vychlazených piv během 1 hodiny).
- Moderní kompresorová chladící jednotka Lindr využívá vstupní energii k
  přímému převodu na chlad a tím zaručuje minimální energetickou náročnost.
  Kvalitně vychlazené pivo je připraveno v thermobloku již po 2-4 min. od zapnutí přístroje.
- Chladící technologie Lindr je o 45 % výkonnější než její elektrický příkon.
- Kompletní konstrukce i šnek jsou zhotoveny **z nerezové oceli.**
- Použité materiály splňují nejvyšší požadavky hygienických norem a jsou zárukou dlouhé životnosti tohoto chladiče.
- Chĺadiče řady PYGMY a PYGMY/K byly označeny odbornou veřejností jako pivní chladiče do 20 l/hod. s nejlepším poměrem ceny/ výkonu/ kvality/rozměru.