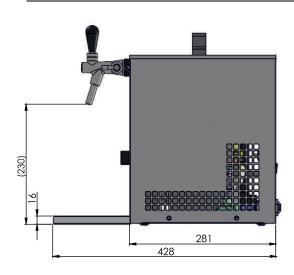

## **PYGMY 20**

## **NOVÝ DESIGN**

- Pivní chlazení PYGMY 20
  je určeno k profesionálnímu chlazení
  stáčení a podávání kvalitně vychlazeného piva v domácím prostředí a menších zahradních party.
- PYGMY 20 výkonem 15-20 l/hod. a malými rozměry tvoří špičku mezi domácími stolními chladiči.
- Chladící výkon průběžný 15-20 l/hod.
   (30-40 kvalitně vychlazených piv během 1 hodiny).
- Moderní kompresorová chladící jednotka Lindr využívá vstupní energii k
  přímému převodu na chlad a tím zaručuje minimální energetickou náročnost.
  Kvalitně vychlazené pivo je připraveno v thermobloku již po 2-4 min. od zapnutí přístroje.
- Chladící technologie Lindr je o 45 % výkonnější než její elektrický příkon.
- Kompletní konstrukce i šnek jsou zhotoveny **z nerezové oceli.**
- Použité materiály splňují nejvyšší požadavky hygienických norem a jsou zárukou dlouhé životnosti tohoto chladiče.
- Chĺadiče řady PYGMY a PYGMY/K byly označeny odbornou veřejností jako pivní chladiče do 20 l/hod. s nejlepším poměrem ceny/ výkonu/ kvality/rozměru.