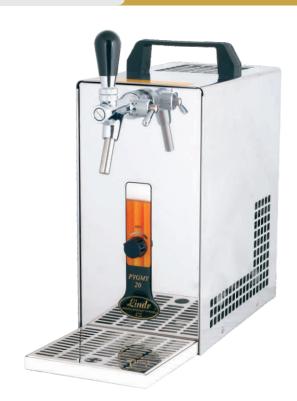

## **PYGMY 20**

## **NOVÝ DESIGN**

- Pivní chlazení PYGMY 20
  je určeno k profesionálnímu chlazení
  stáčení a podávání kvalitně vychlazeného piva v domácím prostředí a menších zahradních party.
- PYGMY 20 výkonem 15-20 l/hod. a malými rozměry tvoří špičku mezi domácími stolními chladiči.
- Chladící výkon průběžný 15-20 l/hod.
   (30-40 kvalitně vychlazených piv během 1 hodiny).
- Moderní kompresorová chladící jednotka Lindr využívá vstupní energii k
  přímému převodu na chlad a tím zaručuje minimální energetickou náročnost.
  Kvalitně vychlazené pivo je připraveno v thermobloku již po 2-4 min. od zapnutí přístroje.
- Chladící technologie Lindr je o 45 % výkonnější než její elektrický příkon.
- Kompletní konstrukce i šnek jsou zhotoveny **z nerezové oceli.**
- Použité materiály splňují nejvyšší požadavky hygienických norem a jsou zárukou dlouhé životnosti tohoto chladiče.
- Chĺadiče řady PYGMY a PYGMY/K byly označeny odbornou veřejností jako pivní chladiče do 20 l/hod. s nejlepším poměrem ceny/ výkonu/ kvality/rozměru.